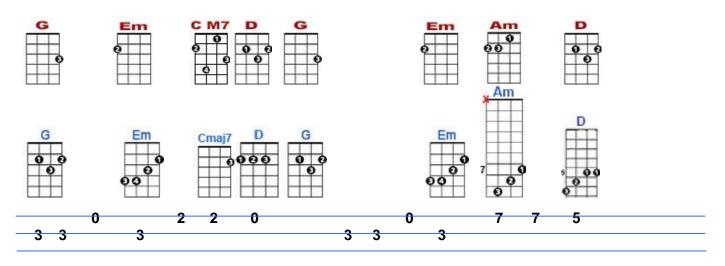

## Will You Still Love Me Tomorrow by The Shirelles

Tonight you're mine complete – ly.

You give your love so sweet – ly.

B

C

D

G

To-night the light of love is in your eyes. But will you love me tomor-row?

 $2^{nd}$  verse: Is this a lasting treasure? Or just a moment's pleasure? Can I believe the magic of your sighs? Will you still love me tomorrow?

Tonight with words un-spo-ken, You said that I'm the on - ly one.

But will my heart be bro-ken, when the night meets the morning sun?

3<sup>rd</sup> VERSE:

I'd like to know that your love , is love I can be sure of.

B
C
D
G
C
D
G
C
D
G
C
D
G
C
D
G
C
D
G
C
D
G
C
D
G
C
D
G
C
D
G
C
D
G
C
D
G
C
D
G
C
D
G
C
D
G
C
D
G
C
D
G
C
D
G
C
D
G
C
D
G
C
D
G
C
D
G
C
D
G
C
D
G
C
D
G
C
D
G
C
D
G
C
D
G
C
D
G
C
D
G
C
D
G
C
D
G
C
D
G
C
D
G
C
D
G
C
D
G
C
D
G
C
D
G
C
D
G
C
D
G
C
D
G
C
D
G
C
D
G
C
D
G
C
D
G
C
D
G
C
D
G
C
D
G
C
D
G
C
D
G
C
D
G
C
D
G
C
D
G
C
D
G
C
D
G
C
D
G
C
D
G
C
D
G
C
D
G
C
D
G
C
D
G
C
D
G
C
D
G
C
D
G
C
D
G
C
D
G
C
D
G
C
D
G
C
D
G
C
D
G
C
D
G
C
D
G
C
D
G
C
D
G
C
D
G
C
D
G
C
D
G
C
D
G
C
D
G
C
D
G
C
D
G
C
D
G
C
D
G
C
D
G
C
D
G
C
D
G
C
D
G
C
D
G
C
D
G
C
D
G
C
D
G
C
D
G
C
D
G
C
D
G
C
D
G
C
D
G
C
D
G
C
D
G
C
D
G
C
D
G
C
D
G
C
D
G
C
D
G
C
D
G
C
D
G
C
D
G
C
D
G
C
D
G
C
D
G
C
D
G
C
D
G
C
D
G
C
D
G
C
D
G
C
D
G
C
D
G
C
D
G
C
D
G
C
D
G
C
D
G
C
D
G
C
D
G
C
D
G
C
D
G
C
D
G
C
D
G
C
D
G
C
D
G
C
D
G
C
D
G
C
D
G
C
D
G
C
D
G
C
D
G
C
D
G
C
D
G
C
D
G
C
D
G
C
D
G
C
D
G
C
D
G
C
D
G
C
D
G
C
D
G
C
D
G
C
D
G
C
D
G
C
D
G
C
D
G
C
D
G
C
D
G
C
D
G
C
D
G
C
D
G
C
D
G
C
D
G
C
D
G
C
D
G
C
D
G
C
D
G
C
D
G
C
D
G
C
D
G
C
D
G
C
D
G
C
D
G
C
D
G
C
D
G
C
D
G
C
D
G
C
D
G
C
D
G
C
D
G
C
D
G
C
D
G
C
D
G
C
D
G
C
D
G
C
D
G
C
D
G
C
D
G
C
D
G
C
D
G
C
D
G
C
D
G
C
D
G
C
D
G
C
D
G
C
D
G
C
D
G
C
D
G
C
D
G
C
D
G
C
D
G
C
D
G
C
D
G
C
D
G
C
D
G
C
D
G
C
D
G
C
D
G
C
D
G
C
D
G
C
D
G
C
D
G
C
D
G
C
D
G
C
D
G
C
D
G
C
D
G
C
D
G
C
D
G
C
D
G
C
D
G
C
D
G
C
D
G
C
D
G
C
D
G
C
D
G
C
D
G
C
D
G
C
D
G
C
D
G
C
D
G
C
D
G
C
D
G
C
D
G
C
D
G
C
D
G
C
D
G
C
D
G
C
D
G
C
D
G
C
D
G
C
D
G
C
D
G
C
D
G
C
D
G
C
D
G
C
D
G
C
D
G
C
D
G
C
D
G
C
D
G
C
D
G
C
D
G
C
D
G
C
D
G
C
D
G
C
D
G
C
D
G
C
D
G
C
D
G
C
D
G
C
D
G
C
D
G
C
D
G
C
D
G
C
D
G
C
D
G
C
D
G
C
D
G
C
D
G
C
D
G
C
D
G
C
D
G
C
D
G
C
D
G
C
D
G
C
D
G
C
D
G
C
D
G
C
D
G
C
D
G
C
D
G
C
D
G
C
D
G
C
D
G
C
D
G
C
D
G
C
D
G
C
D
G
C
D
G
C
D
G
C
D
G
C
D
G
C
D
G
C
D
G
C
D
G
C
D
G
C
D
G
C
D
G
C
D
G
C
D
G
C
D
G
C
D
G
C
D
G
C
D
G
C
D
G
C
D
G
C
D
G
C
D
G
C
D
G
C
D
G
C
D
G
C
D
G
C
D
G
C
D
G
C
D
G
C
D
G
C
D
G
C
D
G
C
D
G
C
D
G
C
D
G
C
D
G
C
D
G
C
D
G
C
D
G
C
D
G
C
D
G
C
D
G
C
D
G
C
D
G
C
D
G
C
D
G
C
D
G
C
D
G
C
D
G
C
D
G
C
D

So tell me now and I won't ask a-gain. Will you still love me tomor-row?