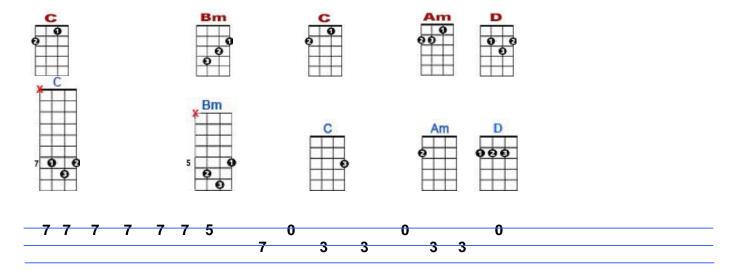

## Will You Still Love Me Tomorrow by The Shirelles

Tonight you're mine complete – ly.

You give your love so sweet – ly.

B

C

D

G

To-night the light of love is in your eyes. But will you love me tomor-row?

 $2^{nd}$  verse: Is this a lasting treasure? Or just a moment's pleasure? Can I believe the magic of your sighs? Will you still love me tomorrow?

Tonight with words un-spo-ken, You said that I'm the on - ly one.

But will my heart be bro-ken, when the night meets the morning sun?

3<sup>rd</sup> VERSE:

I'd like to know that your love , is love I can be sure of.

B
C
D
G
C
D
G
C
D
G
C
D
G
C
D
G
C
D
G
C
D
G
C
D
G
C
D
G
C
D
G
C
D
G
C
D
G
C
D
G
C
D
G
C
D
G
C
D
G
C
D
G
C
D
G
C
D
G
C
D
G
C
D
G
C
D
G
C
D
G
C
D
G
C
D
G
C
D
G
C
D
G
C
D
G
C
D
G
C
D
G
C
D
G
C
D
G
C
D
G
C
D
G
C
D
G
C
D
G
C
D
G
C
D
G
C
D
G
C
D
G
C
D
G
C
D
G
C
D
G
C
D
G
C
D
G
C
D
G
C
D
G
C
D
G
C
D
G
C
D
G
C
D
G
C
D
G
C
D
G
C
D
G
C
D
G
C
D
G
C
D
G
C
D
G
C
D
G
C
D
G
C
D
G
C
D
G
C
D
G
C
D
G
C
D
G
C
D
G
C
D
G
C
D
G
C
D
G
C
D
G
C
D
G
C
D
G
C
D
G
C
D
G
C
D
G
C
D
G
C
D
G
C
D
G
C
D
G
C
D
G
C
D
G
C
D
G
C
D
G
C
D
G
C
D
G
C
D
G
C
D
G
C
D
G
C
D
G
C
D
G
C
D
G
C
D
G
C
D
G
C
D
G
C
D
G
C
D
G
C
D
G
C
D
G
C
D
G
C
D
G
C
D
G
C
D
G
C
D
G
C
D
G
C
D
G
C
D
G
C
D
G
C
D
G
C
D
G
C
D
G
C
D
G
C
D
G
C
D
G
C
D
G
C
D
G
C
D
G
C
D
G
C
D
G
C
D
G
C
D
G
C
D
G
C
D
G
C
D
G
C
D
G
C
D
G
C
D
G
C
D
G
C
D
G
C
D
G
C
D
G
C
D
G
C
D
G
C
D
G
C
D
G
C
D
G
C
D
G
C
D
G
C
D
G
C
D
G
C
D
G
C
D
G
C
D
G
C
D
G
C
D
G
C
D
G
C
D
G
C
D
G
C
D
G
C
D
G
C
D
G
C
D
G
C
D
G
C
D
G
C
D
G
C
D
G
C
D
G
C
D
G
C
D
G
C
D
G
C
D
G
C
D
G
C
D
G
C
D
G
C
D
G
C
D
G
C
D
G
C
D
G
C
D
G
C
D
G
C
D
G
C
D
G
C
D
G
C
D
G
C
D
G
C
D
G
C
D
G
C
D
G
C
D
G
C
D
G
C
D
G
C
D
G
C
D
G
C
D
G
C
D
G
C
D
G
C
D
G
C
D
G
C
D
G
C
D
G
C
D
G
C
D
G
C
D
G
C
D
G
C
D
G
C
D
G
C
D
G
C
D
G
C
D
G
C
D
G
C
D
G
C
D
G
C
D
G
C
D
G
C
D
G
C
D
G
C
D
G
C
D
G
C
D
G
C
D
G
C
D
G
C
D
G
C
D
G
C
D
G
C
D
G
C
D
G
C
D
G
C
D
G
C
D
G
C
D
G
C
D
G
C
D
G
C
D
G
C
D
G
C
D
G
C
D
G
C
D
G
C
D
G
C
D
G
C
D
G
C
D
G
C
D
G
C
D
G
C
D
G
C
D
G
C
D
G
C
D
G
C
D
G
C
D
G
C
D
G
C
D
G
C
D
G
C
D
G
C
D
G
C
D
G
C
D
G
C
D
G
C
D
G
C
D
G
C
D
G
C
D
G
C
D
G
C
D
G
C
D
G
C
D
G
C
D
G
C
D
G
C
D
G
C
D
G
C
D
G
C
D
G
C
D
G
C
D
G
C
D
G
C
D
G
C
D
G
C
D
G
C
D
G
C
D
G
C
D
G
C
D
G
C
D
G
C
D
G
C
D
G
C
D
G
C
D
G
C
D
G
C
D
G
C
D
G
C
D
G
C
D
G
C
D
G
C
D
G
C
D
G
C
D
G
C
D
G
C
D
G
C
D
G
C
D
G
C
D
G
C
D
G
C
D
G
C
D
G
C
D
G
C
D
G
C
D
G
C
D
G
C
D
G
C
D
G
C
D
G
C
D
G
C
D
G
C
D
G
C
D
G
C
D
G
C
D
G
C
D
G
C
D
G
C
D
G
C
D
G
C
D
G
C
D
G
C
D
G
C
D
G
C
D
G
C
D
G
C
D
G
C
D
G
C
D
G
C
D
G
C
D
G
C
D
G
C
D
G
C
D
G
C
D
G
C
D
G
C
D
G
C
D
G
C
D
G
C
D
G
C
D
G
C
D

So tell me now and I won't ask a-gain. Will you still love me tomor-row?