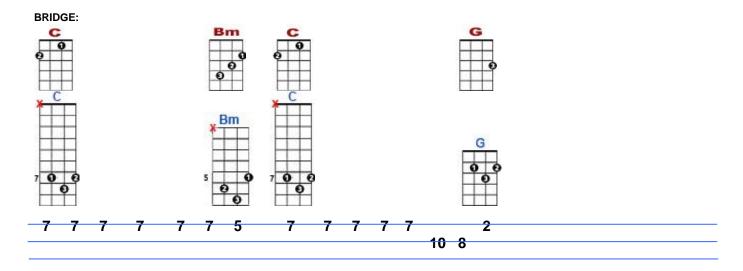

## Will You Still Love Me Tomorrow by The Shirelles

Tonight you're mine complete – ly.

You give your love so sweet – ly.

B

C

D

G

To-night the light of love is in your eyes. But will you love me tomor-row?

 $2^{nd}$  verse: Is this a lasting treasure? Or just a moment's pleasure? Can I believe the magic of your sighs? Will you still love me tomorrow?

Tonight with words un-spo-ken, You said that I'm the on - ly one.

But will my heart be bro-ken, when the night meets the morning sun?

3<sup>rd</sup> VERSE:

I'd like to know that your love , is love I can be sure of.

B
C
D
G
C
D
G
C
D
G
C
D
G
C
D
G
C
D
G
C
D
G
C
D
G
C
D
G
C
D
G
C
D
G
C
D
G
C
D
G
C
D
G
C
D
G
C
D
G
C
D
G
C
D
G
C
D
G
C
D
G
C
D
G
C
D
G
C
D
G
C
D
G
C
D
G
C
D
G
C
D
G
C
D
G
C
D
G
C
D
G
C
D
G
C
D
G
C
D
G
C
D
G
C
D
G
C
D
G
C
D
G
C
D
G
C
D
G
C
D
G
C
D
G
C
D
G
C
D
G
C
D
G
C
D
G
C
D
G
C
D
G
C
D
G
C
D
G
C
D
G
C
D
G
C
D
G
C
D
G
C
D
G
C
D
G
C
D
G
C
D
G
C
D
G
C
D
G
C
D
G
C
D
G
C
D
G
C
D
G
C
D
G
C
D
G
C
D
G
C
D
G
C
D
G
C
D
G
C
D
G
C
D
G
C
D
G
C
D
G
C
D
G
C
D
G
C
D
G
C
D
G
C
D
G
C
D
G
C
D
G
C
D
G
C
D
G
C
D
G
C
D
G
C
D
G
C
D
G
C
D
G
C
D
G
C
D
G
C
D
G
C
D
G
C
D
G
C
D
G
C
D
G
C
D
G
C
D
G
C
D
G
C
D
G
C
D
G
C
D
G
C
D
G
C
D
G
C
D
G
C
D
G
C
D
G
C
D
G
C
D
G
C
D
G
C
D
G
C
D
G
C
D
G
C
D
G
C
D
G
C
D
G
C
D
G
C
D
G
C
D
G
C
D
G
C
D
G
C
D
G
C
D
G
C
D
G
C
D
G
C
D
G
C
D
G
C
D
G
C
D
G
C
D
G
C
D
G
C
D
G
C
D
G
C
D
G
C
D
G
C
D
G
C
D
G
C
D
G
C
D
G
C
D
G
C
D
G
C
D
G
C
D
G
C
D
G
C
D
G
C
D
G
C
D
G
C
D
G
C
D
G
C
D
G
C
D
G
C
D
G
C
D
G
C
D
G
C
D
G
C
D
G
C
D
G
C
D
G
C
D
G
C
D
G
C
D
G
C
D
G
C
D
G
C
D
G
C
D
G
C
D
G
C
D
G
C
D
G
C
D
G
C
D
G
C
D
G
C
D
G
C
D
G
C
D
G
C
D
G
C
D
G
C
D
G
C
D
G
C
D
G
C
D
G
C
D
G
C
D
G
C
D
G
C
D
G
C
D
G
C
D
G
C
D
G
C
D
G
C
D
G
C
D
G
C
D
G
C
D
G
C
D
G
C
D
G
C
D
G
C
D
G
C
D
G
C
D
G
C
D
G
C
D
G
C
D
G
C
D
G
C
D
G
C
D
G
C
D
G
C
D
G
C
D
G
C
D
G
C
D
G
C
D
G
C
D
G
C
D
G
C
D
G
C
D
G
C
D
G
C
D
G
C
D
G
C
D
G
C
D
G
C
D
G
C
D
G
C
D
G
C
D
G
C
D
G
C
D
G
C
D
G
C
D
G
C
D
G
C
D
G
C
D
G
C
D
G
C
D
G
C
D
G
C
D
G
C
D
G
C
D
G
C
D
G
C
D
G
C
D
G
C
D
G
C
D
G
C
D
G
C
D
G
C
D
G
C
D
G
C
D
G
C
D
G
C
D
G
C
D
G
C
D
G
C
D
G
C
D
G
C
D
G
C
D
G
C
D
G
C
D
G
C
D
G
C
D
G
C
D
G
C
D
G
C
D
G
C
D
G
C
D
G
C
D
G
C
D
G
C
D
G
C
D
G
C
D
G
C
D
G
C
D
G
C
D
G
C
D
G
C
D
G
C
D
G
C
D
G
C
D
G
C
D
G
C
D
G
C
D
G
C
D
G
C
D
G
C
D
G
C
D
G
C
D
G
C
D
G
C
D
G
C
D
G
C
D
G
C
D
G
C
D
G
C
D
G
C
D
G
C
D
G
C
D
G
C
D
G
C
D
G
C
D
G
C
D
G
C
D
G
C
D
G
C
D
G
C
D
G
C
D
G
C
D
G
C
D
G
C
D
G
C
D
G
C
D
G
C
D
G
C
D
G
C
D
G
C
D
G
C
D
G
C
D
G
C
D
G
C
D
G
C
D
G
C
D
G
C
D
G
C
D
G
C
D
G
C
D
G
C
D
G
C
D
G
C
D
G
C
D
G
C
D
G
C
D
G
C
D
G
C
D
G
C
D
G
C
D
G
C
D

So tell me now and I won't ask a-gain. Will you still love me tomor-row?