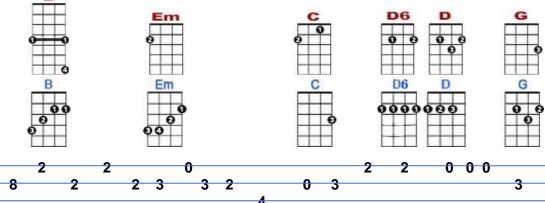

## Will You Still Love Me Tomorrow by The Shirelles

Tonight you're mine complete – ly.

You give your love so sweet – ly.

B

C

D

G

To-night the light of love is in your eyes. But will you love me tomor-row?

 $2^{nd}$  verse: Is this a lasting treasure? Or just a moment's pleasure? Can I believe the magic of your sighs? Will you still love me tomorrow?

Tonight with words un-spo-ken, You said that I'm the on - ly one.

But will my heart be bro-ken, when the night meets the morning sun?

3<sup>rd</sup> VERSE:

I'd like to know that your love , is love I can be sure of.

B
C
D
G
C
D
G
C
D
G
C
D
G
C
D
G
C
D
G
C
D
G
C
D
G
C
D
G
C
D
G
C
D
G
C
D
G
C
D
G
C
D
G
C
D
G
C
D
G
C
D
G
C
D
G
C
D
G
C
D
G
C
D
G
C
D
G
C
D
G
C
D
G
C
D
G
C
D
G
C
D
G
C
D
G
C
D
G
C
D
G
C
D
G
C
D
G
C
D
G
C
D
G
C
D
G
C
D
G
C
D
G
C
D
G
C
D
G
C
D
G
C
D
G
C
D
G
C
D
G
C
D
G
C
D
G
C
D
G
C
D
G
C
D
G
C
D
G
C
D
G
C
D
G
C
D
G
C
D
G
C
D
G
C
D
G
C
D
G
C
D
G
C
D
G
C
D
G
C
D
G
C
D
G
C
D
G
C
D
G
C
D
G
C
D
G
C
D
G
C
D
G
C
D
G
C
D
G
C
D
G
C
D
G
C
D
G
C
D
G
C
D
G
C
D
G
C
D
G
C
D
G
C
D
G
C
D
G
C
D
G
C
D
G
C
D
G
C
D
G
C
D
G
C
D
G
C
D
G
C
D
G
C
D
G
C
D
G
C
D
G
C
D
G
C
D
G
C
D
G
C
D
G
C
D
G
C
D
G
C
D
G
C
D
G
C
D
G
C
D
G
C
D
G
C
D
G
C
D
G
C
D
G
C
D
G
C
D
G
C
D
G
C
D
G
C
D
G
C
D
G
C
D
G
C
D
G
C
D
G
C
D
G
C
D
G
C
D
G
C
D
G
C
D
G
C
D
G
C
D
G
C
D
G
C
D
G
C
D
G
C
D
G
C
D
G
C
D
G
C
D
G
C
D
G
C
D
G
C
D
G
C
D
G
C
D
G
C
D
G
C
D
G
C
D
G
C
D
G
C
D
G
C
D
G
C
D
G
C
D
G
C
D
G
C
D
G
C
D
G
C
D
G
C
D
G
C
D
G
C
D
G
C
D
G
C
D
G
C
D
G
C
D
G
C
D
G
C
D
G
C
D
G
C
D
G
C
D
G
C
D
G
C
D
G
C
D
G
C
D
G
C
D
G
C
D
G
C
D
G
C
D
G
C
D
G
C
D
G
C
D
G
C
D
G
C
D
G
C
D
G
C
D
G
C
D
G
C
D
G
C
D
G
C
D
G
C
D
G
C
D
G
C
D
G
C
D
G
C
D
G
C
D
G
C
D
G
C
D
G
C
D
G
C
D
G
C
D
G
C
D
G
C
D
G
C
D
G
C
D
G
C
D
G
C
D
G
C
D
G
C
D
G
C
D
G
C
D
G
C
D
G
C
D
G
C
D
G
C
D
G
C
D
G
C
D
G
C
D
G
C
D
G
C
D
G
C
D
G
C
D
G
C
D
G
C
D
G
C
D
G
C
D
G
C
D
G
C
D
G
C
D
G
C
D
G
C
D
G
C
D
G
C
D
G
C
D
G
C
D
G
C
D
G
C
D
G
C
D
G
C
D
G
C
D
G
C
D
G
C
D
G
C
D
G
C
D
G
C
D
G
C
D
G
C
D
G
C
D
G
C
D
G
C
D
G
C
D
G
C
D
G
C
D
G
C
D
G
C
D
G
C
D
G
C
D
G
C
D
G
C
D
G
C
D
G
C
D
G
C
D
G
C
D
G
C
D
G
C
D
G
C
D
G
C
D
G
C
D
G
C
D
G
C
D
G
C
D
G
C
D
G
C
D
G
C
D
G
C
D
G
C
D
G
C
D
G
C
D
G
C
D
G
C
D
G
C
D
G
C
D
G
C
D
G
C
D
G
C
D
G
C
D
G
C
D
G
C
D
G
C
D
G
C
D
G
C
D
G
C
D
G
C
D
G
C
D
G
C
D
G
C
D
G
C
D
G
C
D
G
C
D
G
C
D
G
C
D
G
C
D
G
C
D
G
C
D
G
C
D
G
C
D
G
C
D
G
C
D
G
C
D
G
C
D
G
C
D
G
C
D
G
C
D
G
C
D
G
C
D
G
C
D
G
C
D
G
C
D
G
C
D
G
C
D
G
C
D
G
C
D
G
C
D
G
C
D
G
C
D
G
C
D
G
C
D
G
C
D
G
C
D
G
C
D
G
C
D
G
C
D
G
C
D
G
C
D
G
C
D
G
C
D
G
C
D
G
C
D
G
C
D
G
C
D
G
C
D
G
C
D
G
C
D
G
C
D
G
C
D
G
C
D

So tell me now and I won't ask a-gain. Will you still love me tomor-row?