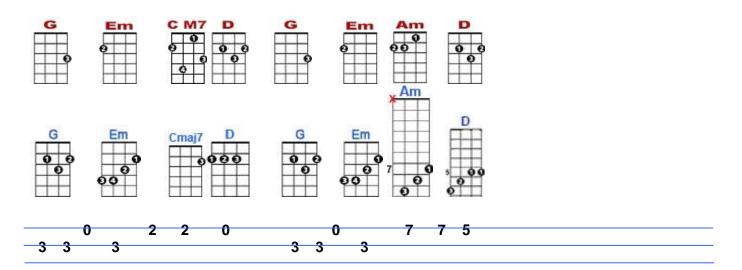

## Will You Still Love Me Tomorrow by The Shirelles



Tonight you're mine complete – ly.

You give your love so sweet – ly.

B

C

D

G



To-night the light of love is in your eyes. But will you love me tomor-row?

 $2^{nd}$  verse: Is this a lasting treasure? Or just a moment's pleasure? Can I believe the magic of your sighs? Will you still love me tomorrow?



Tonight with words un-spo-ken, You said that I'm the on - ly one.



But will my heart be bro-ken, when the night meets the morning sun?

3<sup>rd</sup> VERSE:



I'd like to know that your love , is love I can be sure of.

B
C
D
G
C
D
G
C
D
G
C
D
G
C
D
G
C
D
G
C
D
G
C
D
G
C
D
G
C
D
G
C
D
G
C
D
G
C
D
G
C
D
G
C
D
G
C
D
G
C
D
G
C
D
G
C
D
G
C
D
G
C
D
G
C
D
G
C
D
G
C
D
G
C
D
G
C
D
G
C
D
G
C
D
G
C
D
G
C
D
G
C
D
G
C
D
G
C
D
G
C
D
G
C
D
G
C
D
G
C
D
G
C
D
G
C
D
G
C
D
G
C
D
G
C
D
G
C
D
G
C
D
G
C
D
G
C
D
G
C
D
G
C
D
G
C
D
G
C
D
G
C
D
G
C
D
G
C
D
G
C
D
G
C
D
G
C
D
G
C
D
G
C
D
G
C
D
G
C
D
G
C
D
G
C
D
G
C
D
G
C
D
G
C
D
G
C
D
G
C
D
G
C
D
G
C
D
G
C
D
G
C
D
G
C
D
G
C
D
G
C
D
G
C
D
G
C
D
G
C
D
G
C
D
G
C
D
G
C
D
G
C
D
G
C
D
G
C
D
G
C
D
G
C
D
G
C
D
G
C
D
G
C
D
G
C
D
G
C
D
G
C
D
G
C
D
G
C
D
G
C
D
G
C
D
G
C
D
G
C
D
G
C
D
G
C
D
G
C
D
G
C
D
G
C
D
G
C
D
G
C
D
G
C
D
G
C
D
G
C
D
G
C
D
G
C
D
G
C
D
G
C
D
G
C
D
G
C
D
G
C
D
G
C
D
G
C
D
G
C
D
G
C
D
G
C
D
G
C
D
G
C
D
G
C
D
G
C
D